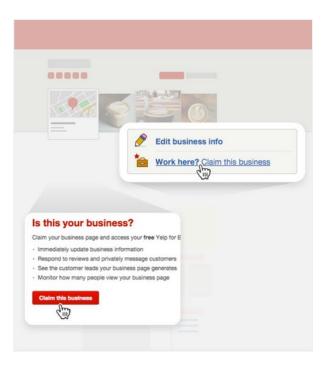

Bing Places for Business

- 1. Visit <u>www.bingplaces.com</u>
- 2. Create an account.
- Follow the 3 simple steps to owning your clients' business listing.

- 1. Visit <u>www.biz.yelp.com</u>
- 2. Create an account
- 3. Yelp will walk you through all the steps to claim your clients' business page
- 4. If there is no option to claim the page:
  - a. It may have been previously claimed (use <u>http://bit.ly/1JN0rTI</u> instead)
  - b. The phone number needs to be changed (see <u>http://bit.ly/2hdHQrx</u>)
  - c. The listing was recently submitted and is still pending publication (see <u>http://bit.ly/2hen6Ed</u>)