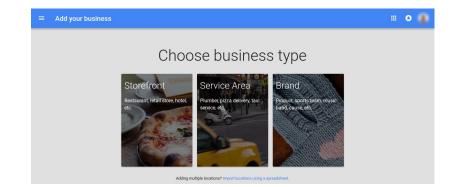

# Google My Business

- 1. Visit <u>www.google.com/mybusiness</u>
- 2. Create an account, or sign in with a gmail account
  - a. It is recommended you use a business email account (not a personal account
- 3. Select "Storefront" for a local business with a walk-in location, or "Service Area" for k public-facing storefront (i.e. plumbers, roofers)
  - a. Google will walk you through the steps of claiming and verifying your clients'
- 4. If you do not see an option to manage the page:
  - a. Someone else may have verified the page (see <u>http://bit.ly/1JNcjVQ</u>)